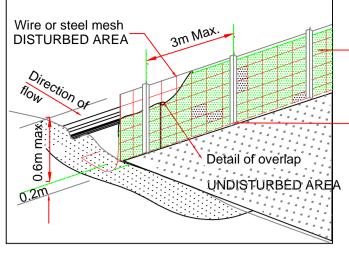

TING TREES TO BE RETAINED TING DOWN PIPE(100X75) DOWN PIPE(100X75) FIRM ON SITE TING TERRACOTTA ROOF TILES TING COLORBOND METAL ROOF COLORBOND METAL ROOF

Geotextile filter fabric

Posts driven -0.6m into ground

SEDIMENT CONTROL FENCE REFER SITE PLAN FOR LOCATION

1. CONSTRUCT SEDIMENT CONTROL FENCE AS POSSIBLE TO PARALLEL TO THE CONTOURS OF 2. DRIVE 1.5M LONG STAR PICKETS INTO GROU APART.

3. DIG A 150MM DEEP TRENCH ALONG THE UPS OF THE FENCE FOR THE BOTTOM OF THE FABR ENTRENCHED.

4. FIX SELF SUPPORTING GEOTEXTILE TO UPSI OF POSTS WITH WIRE TIES OR AS RECOMMEND GEOTEXTILE MANUFACTURER. 5. JOIN SECTIONS OF FABRIC AT ASUPPORT W OVERLAP

6. BACKFILL THE TRENCH OVER THE BASE OF AND COMPACT IT THOROUGHLY OVER THE GEC