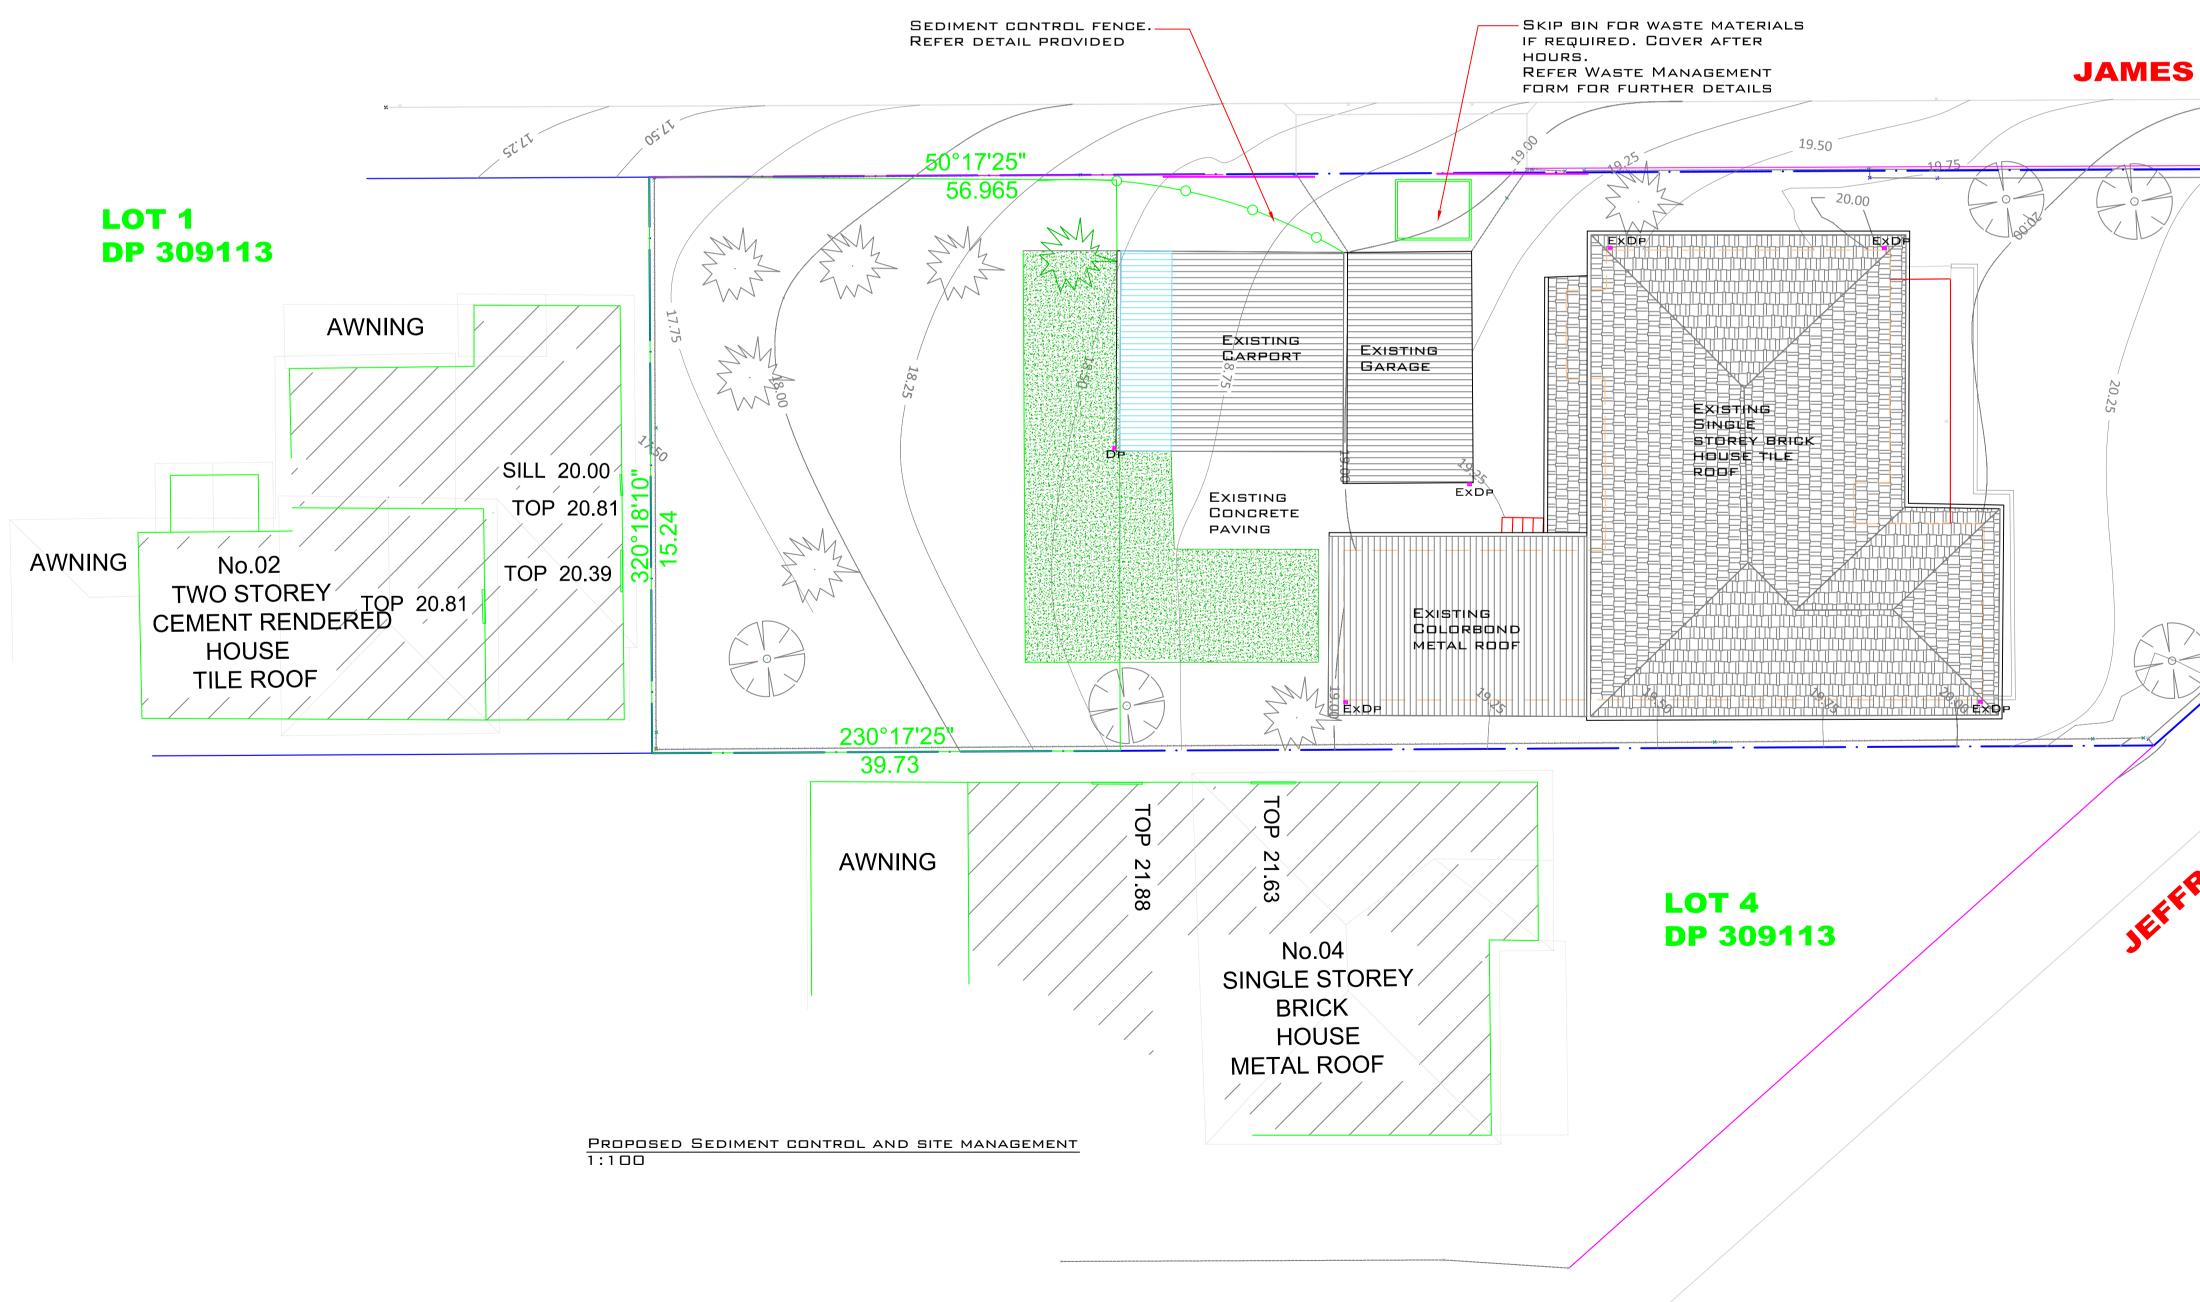

## LEGEND:

|            | EXIST          |
|------------|----------------|
| ExDP<br>DP | EXIST<br>NEW I |
| COS        | CONFI          |
|            | EXIST          |
|            | EXIST          |

TING TREES TO BE RETAINED TING DOWN PIPE(100X75) DOWN PIPE(100X75) FIRM ON SITE TING TERRACOTTA ROOF TILES TING COLORBOND METAL ROOF COLORBOND METAL ROOF

Geotextile filter fabric

Posts driven -0.6m into ground

SEDIMENT CONTROL FENCE REFER SITE PLAN FOR LOCATION

1. CONSTRUCT SEDIMENT CONTROL FENCE AS POSSIBLE TO PARALLEL TO THE CONTOURS OF 2. DRIVE 1.5M LONG STAR PICKETS INTO GROU APART.

3. DIG A 150MM DEEP TRENCH ALONG THE UPS OF THE FENCE FOR THE BOTTOM OF THE FABR ENTRENCHED.

4. FIX SELF SUPPORTING GEOTEXTILE TO UPSI OF POSTS WITH WIRE TIES OR AS RECOMMEND GEOTEXTILE MANUFACTURER. 5. JOIN SECTIONS OF FABRIC AT ASUPPORT W OVERLAP

6. BACKFILL THE TRENCH OVER THE BASE OF AND COMPACT IT THOROUGHLY OVER THE GEC

|                                       | Project<br><b>Proposed Alterations &amp; Additions</b><br>No. 2 Jeffrey Street, Canterbury NSW, 2193<br>Lot 2 DP 309113 |       |                   |    |                 |                   |
|---------------------------------------|-------------------------------------------------------------------------------------------------------------------------|-------|-------------------|----|-----------------|-------------------|
|                                       | Clien                                                                                                                   | t     |                   |    |                 |                   |
|                                       | Mr.                                                                                                                     | & Mrs | s. Chen           |    |                 |                   |
|                                       |                                                                                                                         |       |                   |    |                 |                   |
|                                       |                                                                                                                         |       |                   |    |                 |                   |
| G CLOSE AS<br>F THE SITE<br>UND, 2.5M | Drg T<br>Dev                                                                                                            |       | ment Applicatic   | on |                 | A                 |
| SLOPE LINE<br>NG TO BE                | Prop<br>mana                                                                                                            |       |                   |    |                 |                   |
| LOPE SIDE<br>DED BY                   | Drawn<br>R.S                                                                                                            |       | Paper Size<br>A 1 |    | Scale           | Date<br>JULY 2022 |
| /ІТН 150мм                            | Project                                                                                                                 |       | Drawing No        |    | lo. of drawings | Revision          |
|                                       |                                                                                                                         | З     | DA-AD5            |    | 5 OF 6          |                   |
| THE FABRIC<br>DTEXTILE.               |                                                                                                                         |       | SION              |    |                 | DATE              |
|                                       |                                                                                                                         |       |                   |    |                 |                   |
|                                       |                                                                                                                         |       |                   |    |                 |                   |